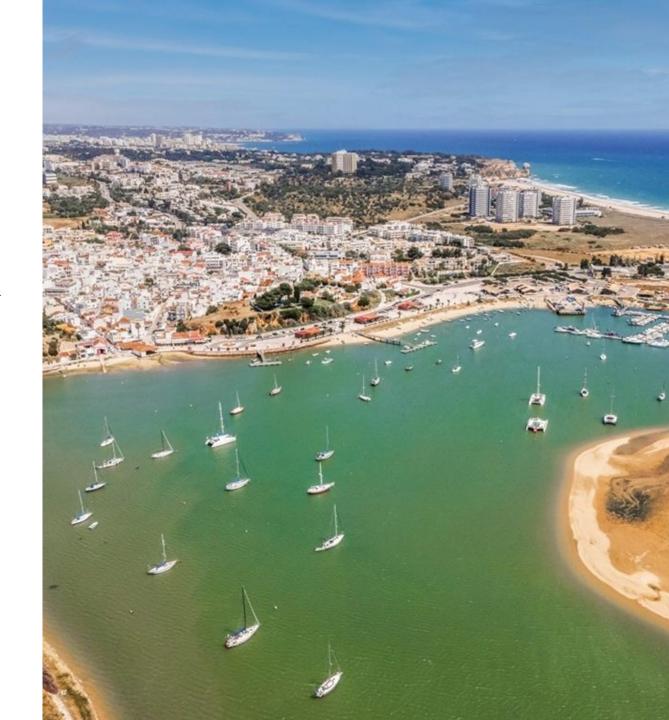

#### Location – Pelican Alvor

- Located between Lagos and Portimao (10min drive) on the Ria de Alvor Estuary
- > 1.5 Km from the Beach: Praia dos Tres Irmaos & Praia do Alvor
- 2 Km from 3 Golf Courses: Penina
  Championship Golf Course, Alto Golf &
  Meridien Penina Golf & Resort
- > 10min Walk to Alvor Historic Centre
- > 2km from Skydive Algarve
- > 10km from Algarve Grand Prix Racing Track