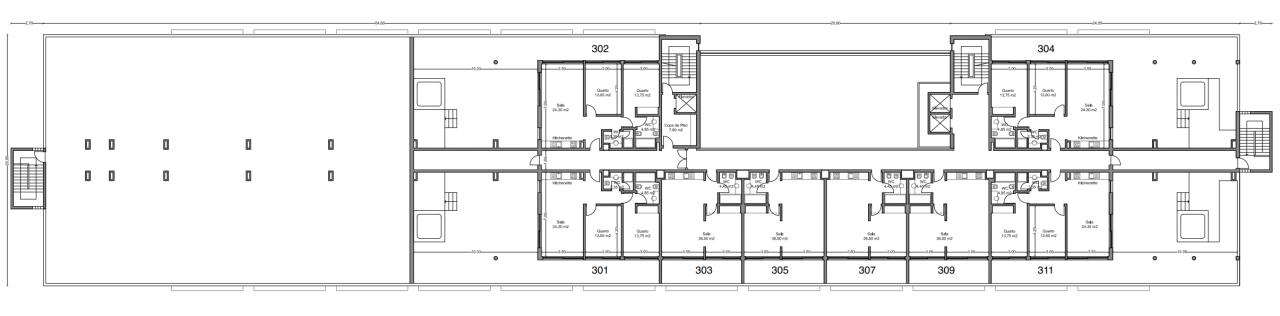

Full Title Deed Apartment Hotel
- > 8.3 out of 10 on <a href="Booking.com">Booking.com</a>
- > Restaurant, Bar, Swimming Pool, Parking
- > Ready Built Resort, Fully Redecorated in 2021



### Financials – Pelican

- Rental Income of 4% for 2Bed & 5.2% for 1Bed per year for 6 years = 24%-31.2% Paid Upfront before property is purchased
- > Capital Required for 400k 1Bed = EUR 306,000
- Capital Required for 450k 2Bed = EUR 369,000
- 100% Buyback once Citizenship/PR Obtained in
  Year 6 (Optional for Investor)
- Owner Can use up to 4 weeks per year



## Floorplans – Ground Floor - Pelican Apartment Hotel









# Floorplans – First Floor - Pelican Apartment Hotel









### Floorplans – Second Floor - Pelican Apartment Hotel









# Floorplans - Third Floor - Pelican Apartment Hotel