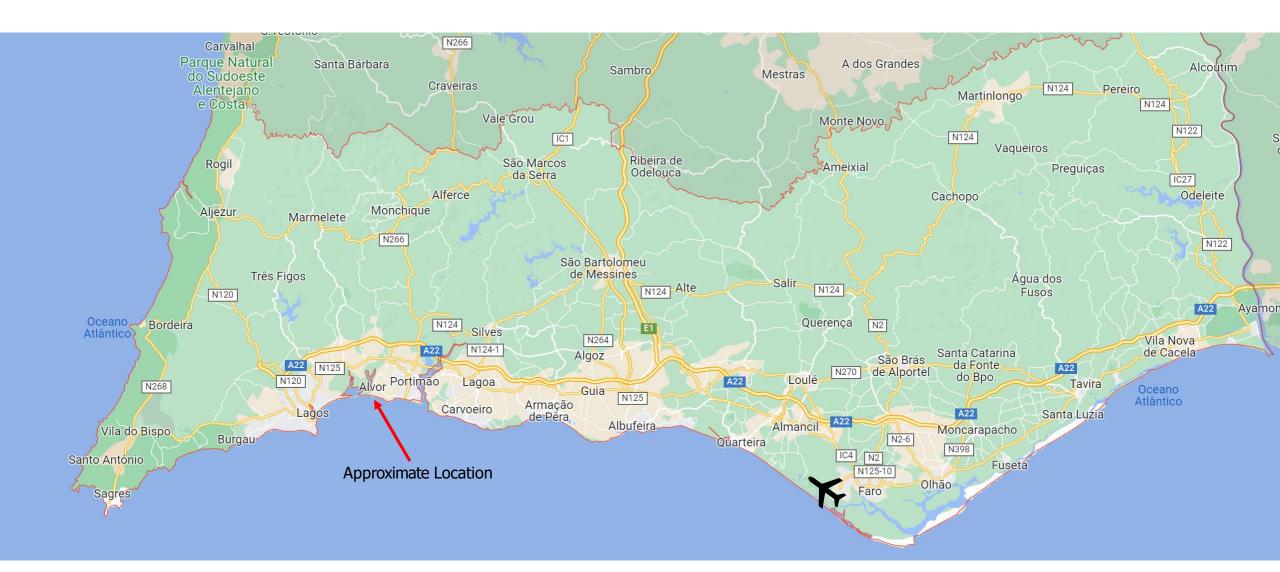

#### Location – Pelican Alvor

- Located between Lagos and Portimao (10min drive) on the Ria de Alvor Estuary
- > 1.5 Km from the Beach: Praia dos Tres Irmaos & Praia do Alvor
- 2 Km from 3 Golf Courses: Penina
  Championship Golf Course, Alto Golf &
  Meridien Penina Golf & Resort
- > 10min Walk to Alvor Historic Centre
- > 2km from Skydive Algarve
- > 10km from Algarve Grand Prix Racing Track