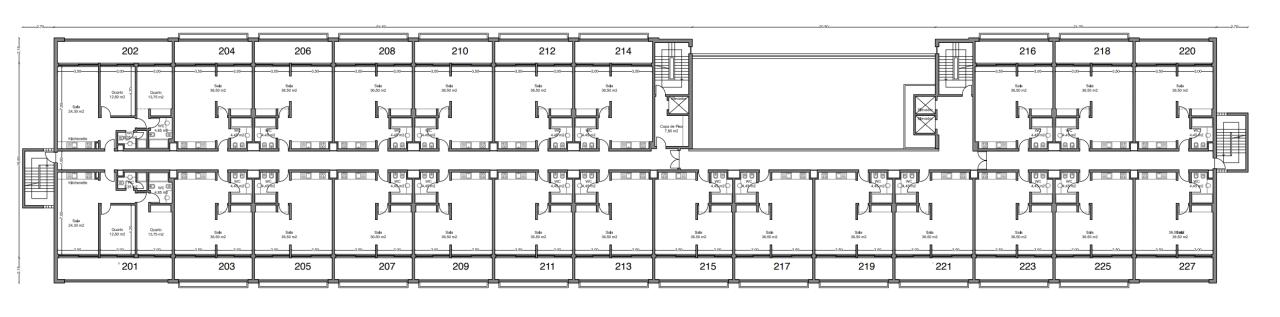

(67 m2) = Price 400kEUR
- > 2Bedroom (97 m2) = Price 450kEUR
- Full Title Deed Apartment Hotel
- > 8.3 out of 10 on <a href="Booking.com">Booking.com</a>
- > Restaurant, Bar, Swimming Pool, Parking
- > Ready Built Resort, Fully Redecorated in 2021



### Financials – Pelican

- Rental Income of 4% for 2Bed & 5.2% for 1Bed per year for 6 years = 24%-31.2% Paid Upfront before property is purchased
- > Capital Required for 400k 1Bed = EUR 306,000
- Capital Required for 450k 2Bed = EUR 369,000
- 100% Buyback once Citizenship/PR Obtained in
  Year 6 (Optional for Investor)
- Owner Can use up to 4 weeks per year



## Floorplans – Ground Floor - Pelican Apartment Hotel









# Floorplans – First Floor - Pelican Apartment Hotel









### Floorplans – Second Floor - Pelican Apartment Hotel









# Floorplans - Third Floor - Pelican Apartment Hotel