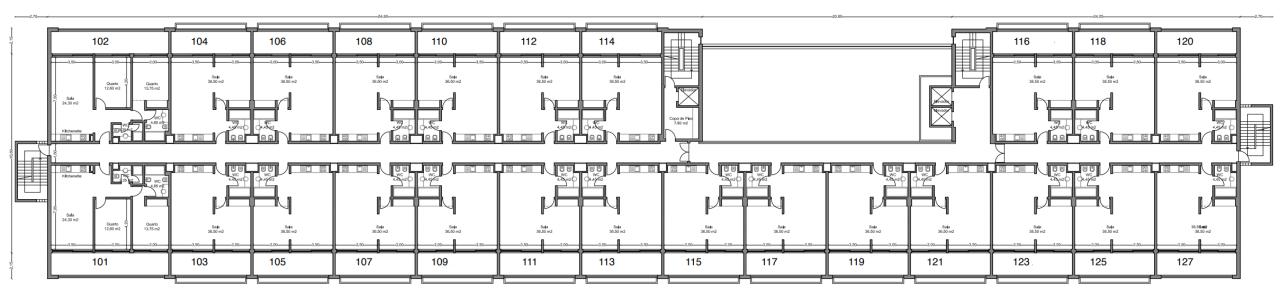

Apartment Hotel

- > 400k EUR Golden Visa Category
- > 1Bedrooms (67 m2) = Price 400kEUR
- > 2Bedroom (97 m2) = Price 450kEUR
- Full Title Deed Apartment Hotel
- > 8.3 out of 10 on <a href="Booking.com">Booking.com</a>
- > Restaurant, Bar, Swimming Pool, Parking
- > Ready Built Resort, Fully Redecorated in 2021



### Financials – Pelican

- Rental Income of 4% for 2Bed & 5.2% for 1Bed per year for 6 years = 24%-31.2% Paid Upfront before property is purchased
- > Capital Required for 400k 1Bed = EUR 306,000
- Capital Required for 450k 2Bed = EUR 369,000
- 100% Buyback once Citizenship/PR Obtained in
  Year 6 (Optional for Investor)
- Owner Can use up to 4 weeks per year



## Floorplans – Ground Floor - Pelican Apartment Hotel









# Floorplans – First Floor - Pelican Apartment Hotel









### Floorplans – Second Floor - Pelican Apartment Hotel









# Floorplans - Third Floor - Pelican Apartment Hotel