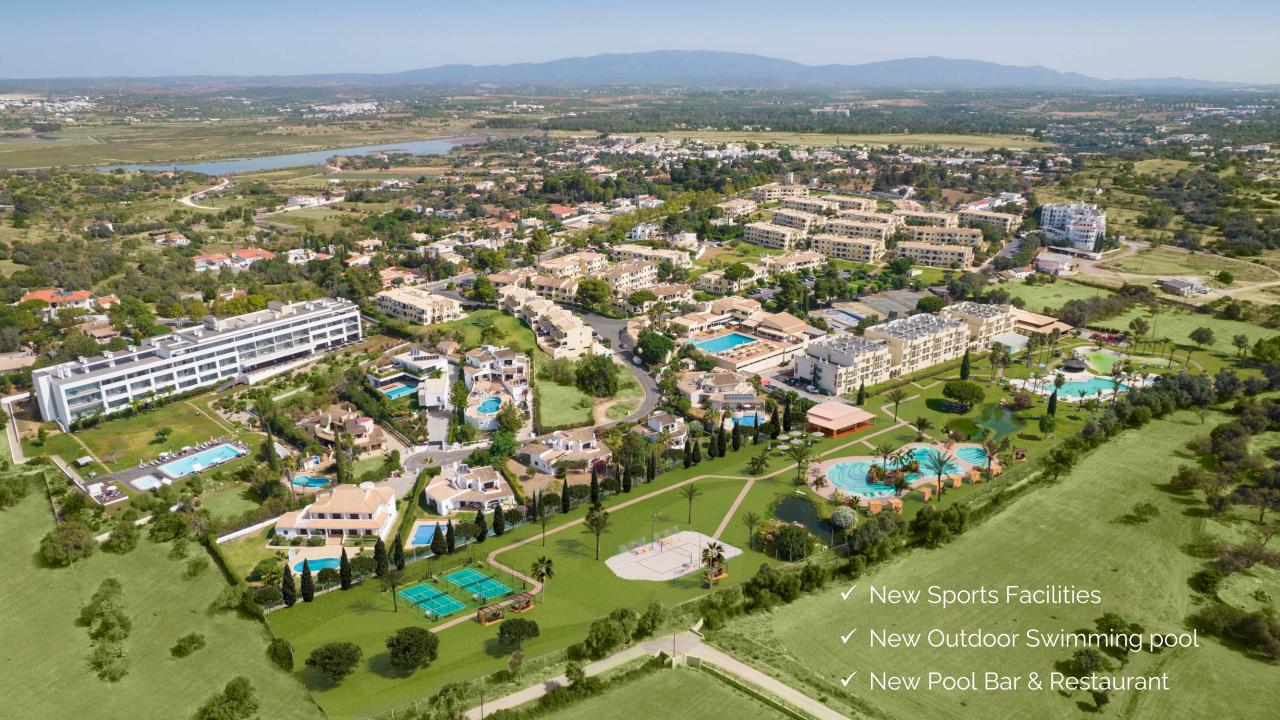

#### **Activities for Children**

Facilities for children include a playground, animation and a cinema. Live entertainment is also available

- ✓ Interior Refurbishment
- ✓ New Furniture
- ✓ New Sports Facilities
- ✓ New Outdoor Swimming pool
- ✓ Rehabilitation of Interior Swimming Pool
- ✓ New Pool Bar & Restaurant
- ✓ General Improvements to the Hotel

#### 3 New Swimming pools

#### New Beach Volleyball Courts

2 New Tennis Courts

Situated roughly halfway between Portimão and Lagos is the pretty harbour village of Alvor. Given its position on the Algarve the village is remarkably unspoiled with the old village retaining much of its charm. Alvor is a 45minute drive from the international airport of Faro.