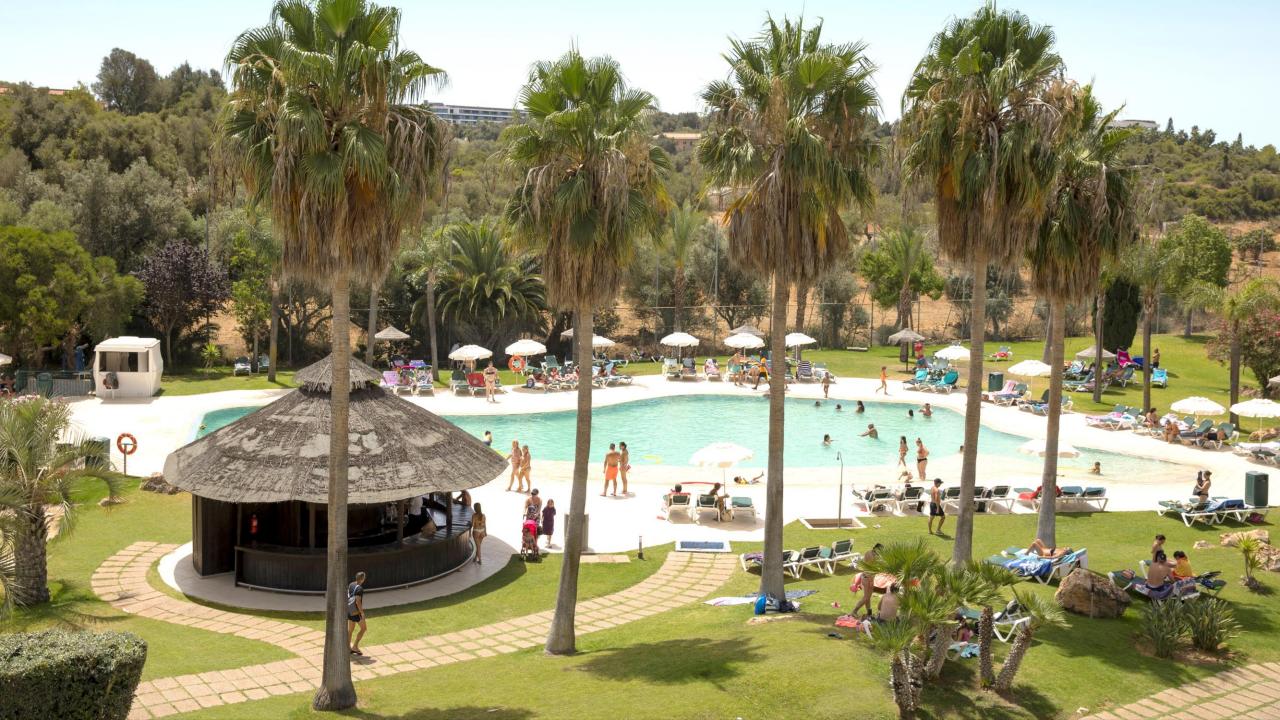

## Yellow Tulip Resort

The Yellow Alvor Garden is an excellent option for an All-Inclusive sunny holiday offering a relaxed atmosphere with nothing to worry about. Perfect for families, with activities and playgrounds for the kids and live entertainment, bars and spa for the adults.

#### **Activities for Children**

Facilities for children include a playground, animation and a cinema. Live entertainment is also available

- ✓ Interior Refurbishment
- ✓ New Furniture
- ✓ New Sports Facilities
- ✓ New Outdoor Swimming pool
- ✓ Rehabilitation of Interior Swimming Pool
- ✓ New Pool Bar & Restaurant
- ✓ General Improvements to the Hotel

#### 3 New Swimming pools

#### New Beach Volleyball Courts

2 New Tennis Courts

Situated roughly halfway between Portimão and Lagos is the pretty harbour village of Alvor. Given its position on the Algarve the village is remarkably unspoiled with the old village retaining much of its charm. Alvor is a 45minute drive from the international airport of Faro.