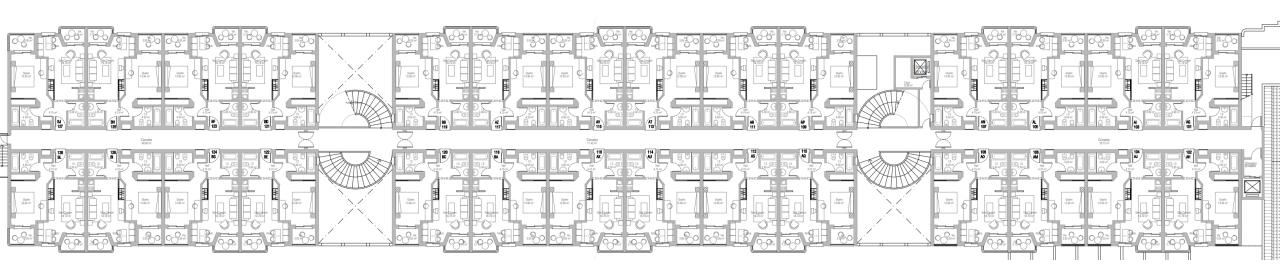

gs and evenings, you'll be able to catch a glimpse of this fishing activity, with boats being launched or catches being landed.







#### **Alvor Tres Irmaos Beach**

Towards the Alvor river mouth, the beach here is backed by low sand dunes. In the other directions the cliffs rise to become the typical ochre coloured sandstone that are the backdrop to many an Algarve beach. The three sea stacks in the sand are known as the Três Irmãos (three brothers).

#### **Alvor Town**

The village has succeeded in retaining its essence along with offering all that you could want for a superb holiday and that is its charm. The warren of narrow winding streets offers a huge selection of restaurants, cafés, bars and shops.









### **Amenities Floor**





## **Ground Floor**





### First Floor





## **Second Floor**





# Price List

| Fraction | Apt# | View  | Type | GPA (m2) | Property Price | Refurb Cost | Total sales Price |
|----------|------|-------|------|----------|----------------|-------------|-------------------|
| В        | 001  | Hills | T1   | 52.51    | €265,000       | €20,000     | €285,000          |
| С        | 002  | Pool  | T1   | 52.51    | €270,000       | €20,000     | €290,000          |
| D        | 003  | Hills | T1   | 52.51    | €265,000       | €20,000     | €285,000          |
| E        | 004  | Pool  | T1   | 52.51    | €270,000       | €20,000     | €290,000          |
| F        | 005  | Hills | T1   | 52.51    | €265,000       | €20,000     | €285,000          |
| G        | 006  | Pool  | T1   | 52.51    | €270,000       | €20,000     | €