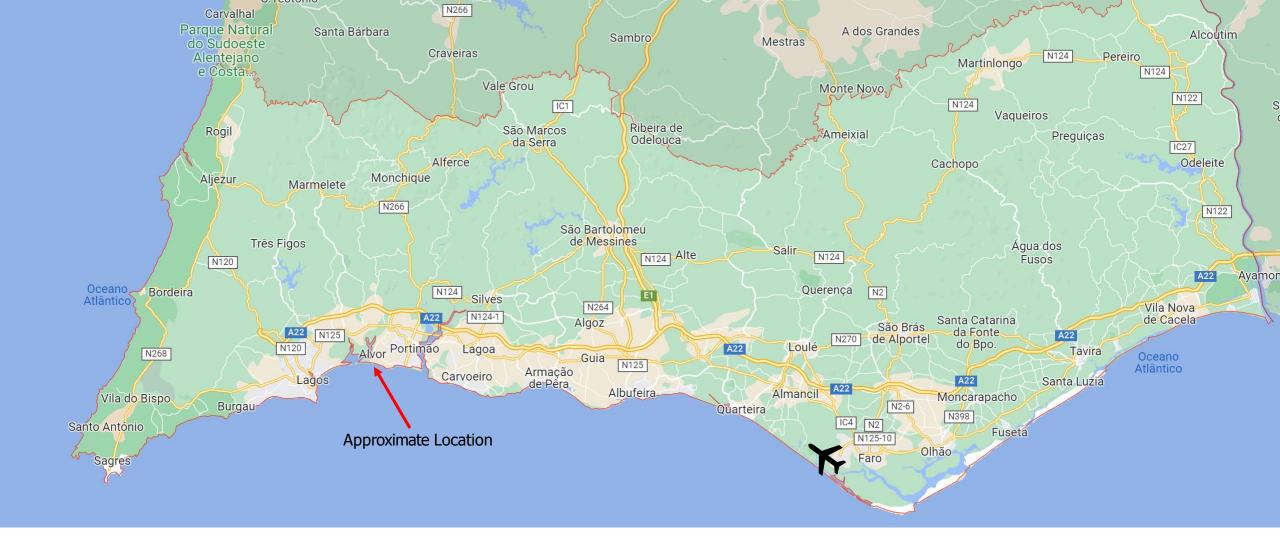

#### New Beach Volleyball Courts

2 New Tennis Courts

Situated roughly halfway between Portimão and Lagos is the pretty harbour village of Alvor. Given its position on the Algarve the village is remarkably unspoiled with the old village retaining much of its charm. Alvor is a 45minute drive from the international airport of Faro.