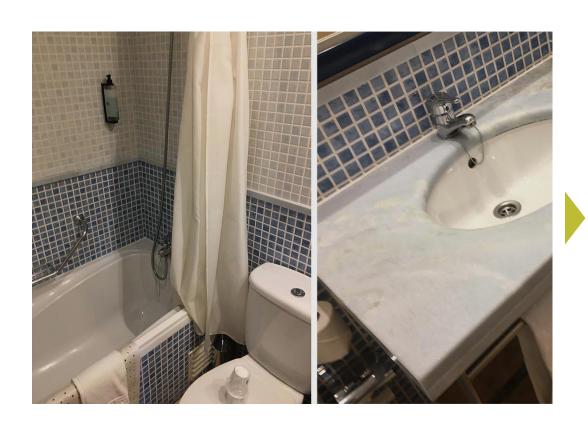

#### **Activities for Children**

Facilities for children include a playground, animation and a cinema. Live entertainment is also available

- ✓ Interior Refurbishment
- ✓ New Furniture
- ✓ New Sports Facilities
- ✓ New Outdoor Swimming pool
- ✓ Rehabilitation of Interior Swimming Pool
- ✓ New Pool Bar & Restaurant
- ✓ General Improvements to the Hotel