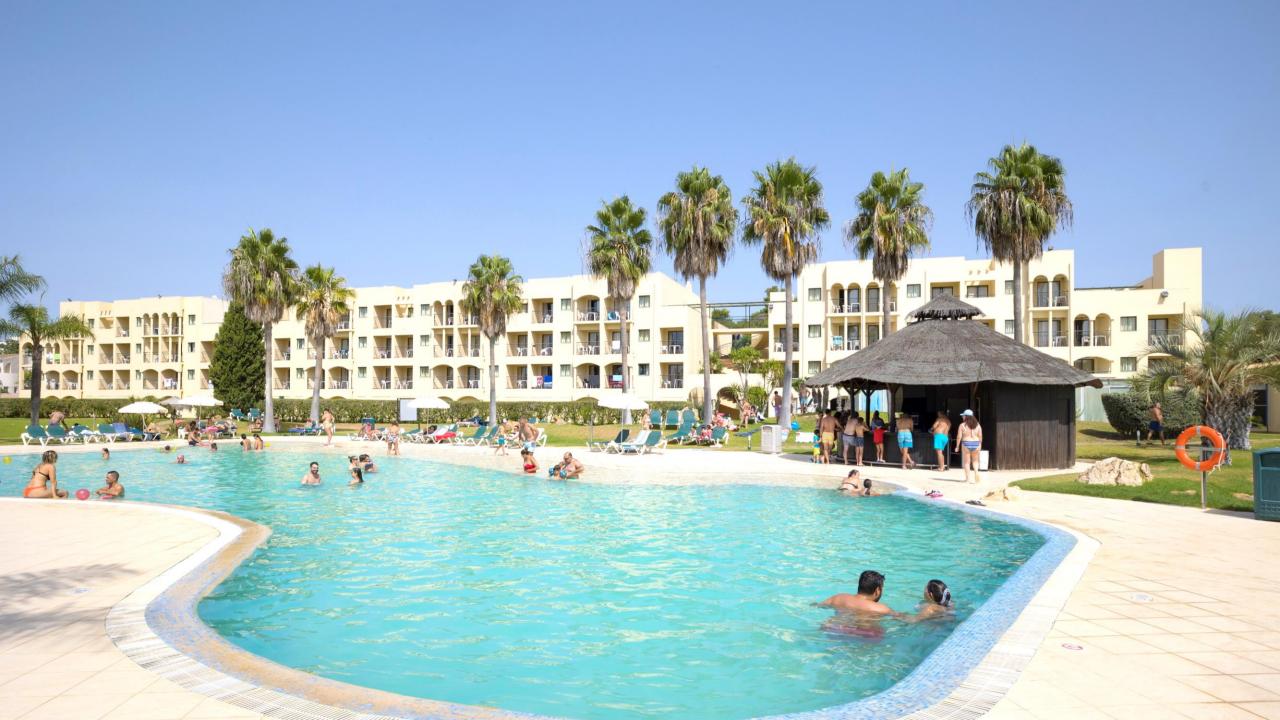

## Yellow Tulip Resort

The Yellow Alvor Garden is an excellent option for an All-Inclusive sunny holiday offering a relaxed atmosphere with nothing to worry about. Perfect for families, with activities and playgrounds for the kids and live entertainment, bars and spa for the adults.

#### **Outdoor Restaurant**

The restaurant, overlooking the lush garden, serves a buffet of international cuisine. The hotel's pool bar provides drinks and light snacks..