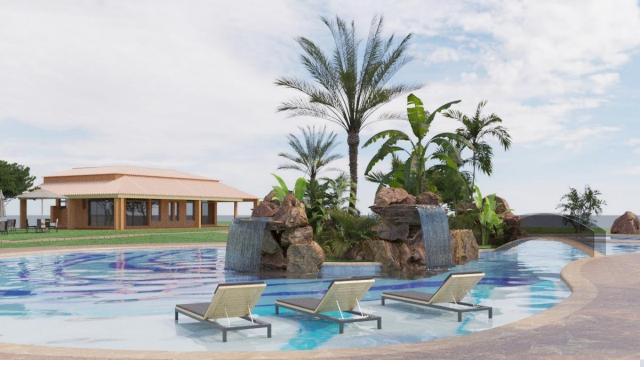

Yellow Alvor Garden is an excellent option for an All-Inclusive sunny holiday offering a relaxed atmosphere with nothing to worry about. Perfect for families, with activities and playgrounds for the kids and live entertainment, bars and spa for the adults.



#### **Outdoor Restaurant**

The restaurant, overlooking the lush garden, serves a buffet of international cuisine. The hotel's pool bar provides drinks and light snacks..





#### **Activities for Children**

Facilities for children include a playground, animation and a cinema. Live entertainment is also available





- ✓ Interior Refurbishment
- ✓ New Furniture
- ✓ New Sports Facilities
- ✓ New Outdoor Swimming pool
- ✓ Rehabilitation of Interior Swimming Pool
- ✓ New Pool Bar & Restaurant
- ✓ General Improvements to the Hotel





#### 3 New Swimming pools









#### New Beach Volleyball Courts





2 New Tennis Courts































Situated roughly halfway between Portimão and Lagos is the pretty harbour village of Alvor. Given its position on the Algarve the village is remarkably unspoiled with the old village retaining much of its charm. Alvor is a 45minute drive from the international airport of Faro.



#### **Alvor Estuary**

This unique natural habitat is rich in flora and fauna but is best known as one of the locations on the Algarve where you can spot flamingos.



#### **Alvor Town**

Next to the harbour is a traditional fishing community. In the mornings and evenings, you'll be able to catch a glimpse of this fishing activity, with boats being launched or catches being landed.