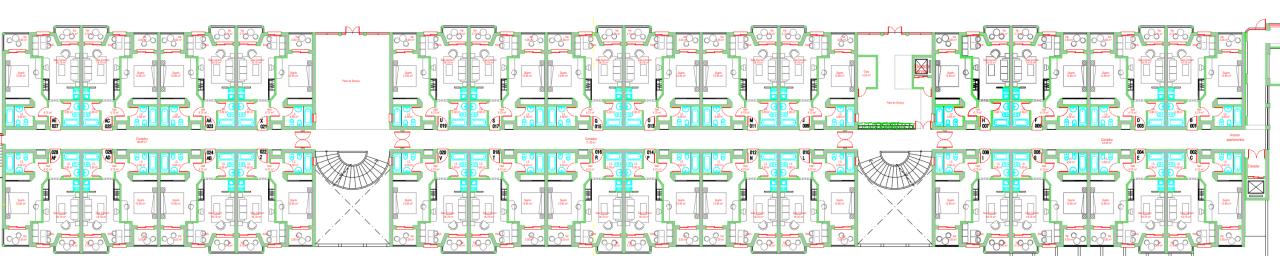

munity. In the mornings and evenings, you'll be able to catch a glimpse of this fishing activity, with boats being launched or catches being landed.







#### **Alvor Tres Irmaos Beach**

Towards the Alvor river mouth, the beach here is backed by low sand dunes. In the other directions the cliffs rise to become the typical ochre coloured sandstone that are the backdrop to many an Algarve beach. The three sea stacks in the sand are known as the Três Irmãos (three brothers).

#### **Alvor Town**

The village has succeeded in retaining its essence along with offering all that you could want for a superb holiday and that is its charm. The warren of narrow winding streets offers a huge selection of restaurants, cafés, bars and shops.









### **Amenities Floor**





## **Ground Floor**





### First Floor





## **Second Floor**





# Price List

| Fraction | Apt# | View  | Type | GPA (m2) | Property Price | Refurb Cost | Total sales Price |
|----------|------|-------|------|----------|----------------|-------------|-------------------|
| В        | 001  | Hills | T1   | 52.51    | €265,000       | €20,000     | €285,000          |
| С        | 002  | Pool  | T1   | 52.51    | €270,000       | €20,000     | €290,000          |
| D        | 003  | Hills | T1   | 52.51    | €265,000       | €20,000     | €285,000          |
| E        | 004  | Pool  | T1   | 52.51    | €270,000       | €20,000     | €290,000          |
| F        | 005  | Hills | T1   | 52.51    | €265,000       | €20,000     | €285,000          |
| G        | 006  | Pool  | T1   | 52.51    | €270,000