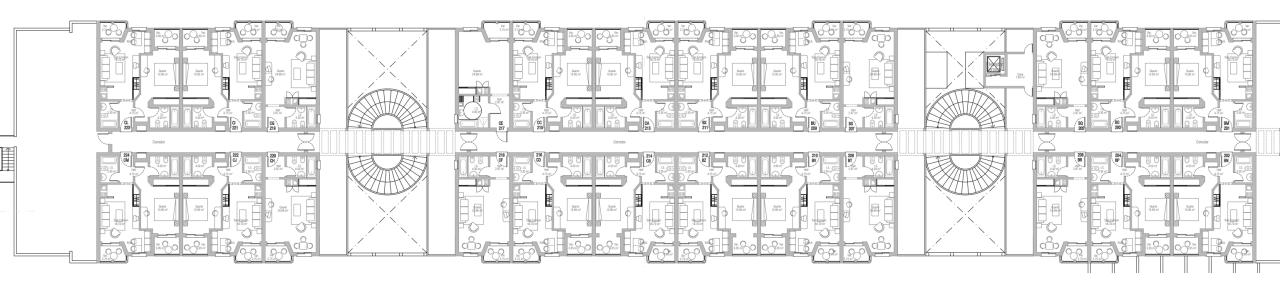

e able to catch a glimpse of this fishing activity, with boats being launched or catches being landed.







#### **Alvor Tres Irmaos Beach**

Towards the Alvor river mouth, the beach here is backed by low sand dunes. In the other directions the cliffs rise to become the typical ochre coloured sandstone that are the backdrop to many an Algarve beach. The three sea stacks in the sand are known as the Três Irmãos (three brothers).

#### **Alvor Town**

The village has succeeded in retaining its essence along with offering all that you could want for a superb holiday and that is its charm. The warren of narrow winding streets offers a huge selection of restaurants, cafés, bars and shops.









### **Amenities Floor**





## **Ground Floor**





### First Floor





## **Second Floor**





# Price List

| Fraction | Apt# | View  | Type | GPA (m2) | Property Price | Refurb Cost | Total sales Price |
|----------|------|-------|------|----------|----------------|-------------|-------------------|
| В        | 001  | Hills | T1   | 52.51    | €265,000       | €20,000     | €285,000          |
| С        | 002  | Pool  | T1   | 52.51    | €270,000       | €20,000     | €290,000          |
| D        | 003  | Hills | T1   | 52.51    | €265,000       | €20,000     | €285,000          |
| E        | 004  | Pool  | T1   | 52.51    | €270,000       | €20,000     | €290,000          |
| F        | 005  | Hills | T1   | 52.51    | €265,000       | €20,000     | €285,000          |
| G        | 006  | Pool  | T1   | 52.51    | €270,000       | €20,000     | €290,000          |
| Н