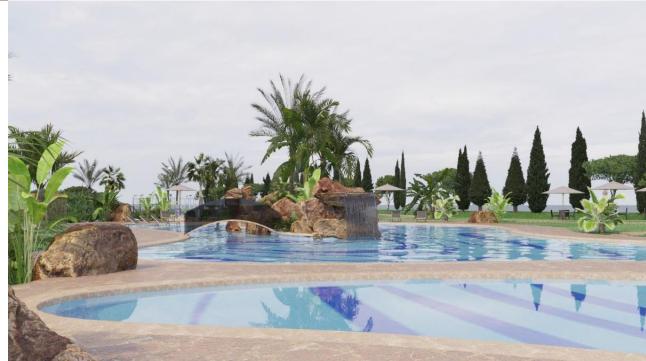

nt option for an All-Inclusive sunny holiday offering a relaxed atmosphere with nothing to worry about. Perfect for families, with activities and playgrounds for the kids and live entertainment, bars and spa for the adults.



#### **Outdoor Restaurant**

The restaurant, overlooking the lush garden, serves a buffet of international cuisine. The hotel's pool bar provides drinks and light snacks..





#### **Activities for Children**

Facilities for children include a playground, animation and a cinema. Live entertainment is also available





- ✓ Interior Refurbishment
- ✓ New Furniture
- ✓ New Sports Facilities
- ✓ New Outdoor Swimming pool
- ✓ Rehabilitation of Interior Swimming Pool
- ✓ New Pool Bar & Restaurant
- ✓ General Improvements to the Hotel





#### 3 New Swimming pools









#### New Beach Volleyball Courts





2 New Tennis Courts































Situated roughly halfway between Portimão and Lagos is the pretty harbour village of Alvor. Given its position on the Algarve the village is remarkably unspoiled with the old village retaining much of its charm. Alvor is a 45minute drive from the international airport of Faro.



#### **Alvor Estuary**

This unique natural habitat is rich in flora and fauna but is best known as one of the locations on the Algarve where you can spot flamingos.



#### **Alvor Town**

Next to the harbour is a traditional fishing community. In the mornings and evenings, you'll be able to catch a glimpse of this fishing activity, with boats being launched or catches being landed.







#### **Alvor Tres Irmaos Beach**