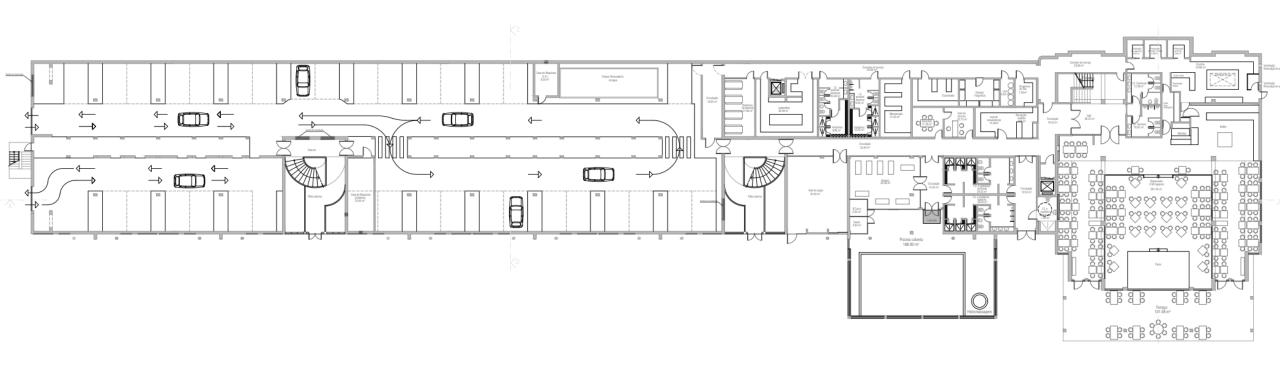

a traditional fishing community. In the mornings and evenings, you'll be able to catch a glimpse of this fishing activity, with boats being launched or catches being landed.







#### **Alvor Tres Irmaos Beach**

Towards the Alvor river mouth, the beach here is backed by low sand dunes. In the other directions the cliffs rise to become the typical ochre coloured sandstone that are the backdrop to many an Algarve beach. The three sea stacks in the sand are known as the Três Irmãos (three brothers).

#### **Alvor Town**

The village has succeeded in retaining its essence along with offering all that you could want for a superb holiday and that is its charm. The warren of narrow winding streets offers a huge selection of restaurants, cafés, bars and shops.









### **Amenities Floor**





## **Ground Floor**





### First Floor





## **Second Floor**





# Price List

| Fraction | Apt# | View  | Type | GPA (m2) | Property Price | Refurb Cost | Total sales Price |
|----------|------|-------|------|----------|----------------|-------------|-------------------|
| В        | 001  | Hills | T1   | 52.51    | €265,000       | €20,000     | €285,000          |
| С        | 002  | Pool  | T1   | 52.51    | €270,000       | €20,000     | €290,000          |
| D        | 003  | Hills | T1   | 52.51    | €265,000       | €20,000     | €285,000          |
| E        | 004  | Pool  | T1   | 52.51    | €270,000       | €20,000     | €290,000          |
| F        | 005  | Hills | T1   | 52.51    | €265,000       | €20,000     | €285,000          |
| G        | 006  | Pool  | T1