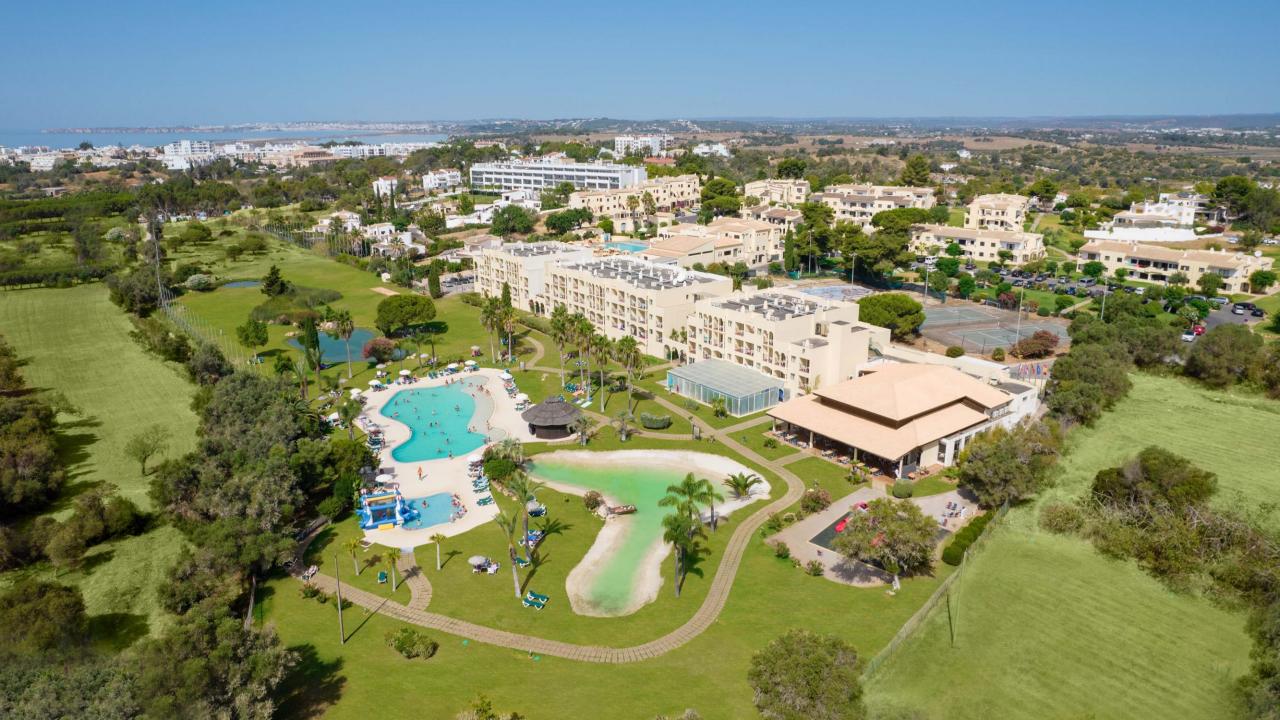

## Yellow Tulip Resort

The Yellow Alvor Garden is an excellent option for an All-Inclusive sunny holiday offering a relaxed atmosphere with nothing to worry about. Perfect for families, with activities and playgrounds for the kids and live entertainment, bars and spa for the adults.

#### 3 New Swimming pools

#### New Beach Volleyball Courts

2 New Tennis Courts

Situated roughly halfway between Portimão and Lagos is the pretty harbour village of Alvor. Given its position on the Algarve the village is remarkably unspoiled with the old village retaining much of its charm. Alvor is a 45minute drive from the international airport of Faro.