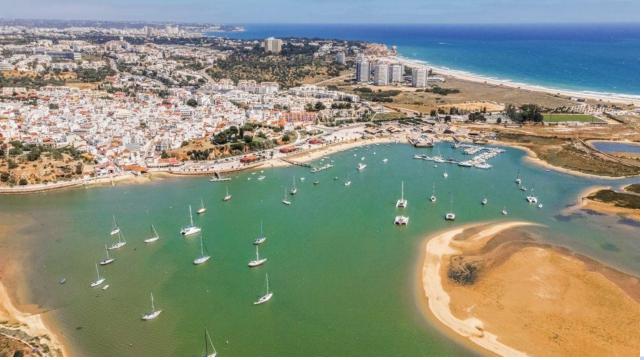

#### **Alvor Estuary**

This unique natural habitat is rich in flora and fauna but is best known as one of the locations on the Algarve where you can spot flamingos.

#### **Alvor Town**

Next to the harbour is a traditional fishing community. In the mornings and evenings, you'll be able to catch a glimpse of this fishing activity, with boats being launched or catches being landed.