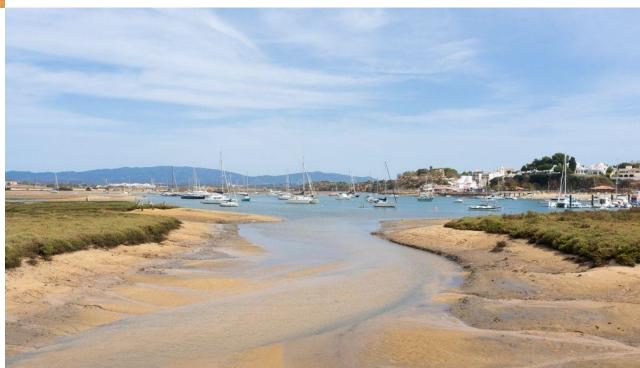

#### **Alvor Estuary**

This unique natural habitat is rich in flora and fauna but is best known as one of the locations on the Algarve where you can spot flamingos.

#### **Alvor Tres Irmaos Beach**

Towards the Alvor river mouth, the beach here is backed by low sand dunes. In the other directions the cliffs rise to become the typical ochre coloured sandstone that are the backdrop to many an Algarve beach. The three sea stacks in the sand are known as the Três Irmãos (three brothers).